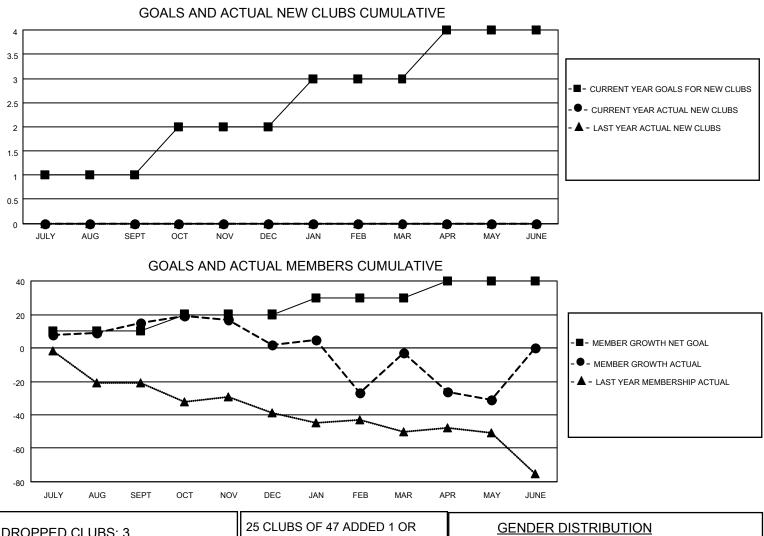

## LOCATION NORTH CAROLINA

District 31 S

Results as of: 5/31/2023

| Clubs                 |               |           |               | Members               |                         |                         |                                                    |
|-----------------------|---------------|-----------|---------------|-----------------------|-------------------------|-------------------------|----------------------------------------------------|
| RESULTS FOR 2022-2023 |               |           |               | RESULTS FOR 2022-2023 |                         |                         |                                                    |
| QUARTER               | NEW CLUB GOAL | NEW CLUBS | DROPPED CLUBS | QUARTER               | MBER GROWTH NET<br>GOAL | MEMBER GROWTH<br>ACTUAL | DROPPED<br>MEMBERS ACTUAL<br>(including transfers) |
| JULY/AUG/SEPT         | 1             | 0         | 0             | JULY/AUG/SEPT         | 10                      | 33                      | 16                                                 |
| OCT/NOV/DEC           | 1             | 0         | 1             | OCT/NOV/DEC           | 10                      | 12                      | 24                                                 |
| JAN/FEB/MAR           | 1             | 0         | 1             | JAN/FEB/MAR           | 10                      | 48                      | 52                                                 |
| APR/MAY/JUNE          | 1             | 0         | 1             | APR/MAY/JUNE          | 10                      | 15                      | 42                                                 |

| DROPPED CLUBS: 3  | 25 CLUBS OF 47 ADDED 1 OR<br>MORE NEW MEMBERS | GENDER DISTRIBUTION                |              |  |
|-------------------|-----------------------------------------------|------------------------------------|--------------|--|
|                   |                                               | MALE                               | 632 (72.15%) |  |
|                   |                                               | FEMALE                             | 244 (27.85%) |  |
| DROPPED MEMBERS   |                                               | NON BINARY                         | 0 (0.00%)    |  |
| DECEASED 13       |                                               | PREFER NOT TO ANSWER               | 0 (0.00%)    |  |
|                   |                                               | -                                  |              |  |
| CLUB CANCELLED 43 | CLICK HERE FOR CUMULATIVE                     | TOTAL FAMILY UNIT MEMBERS          | 171          |  |
| OTHER 78          | MEMBERSHIP DATA                               |                                    |              |  |
| TOTAL 134         |                                               | FAMILY MEMBERS PAYING HALF DUES 91 |              |  |
|                   |                                               |                                    |              |  |